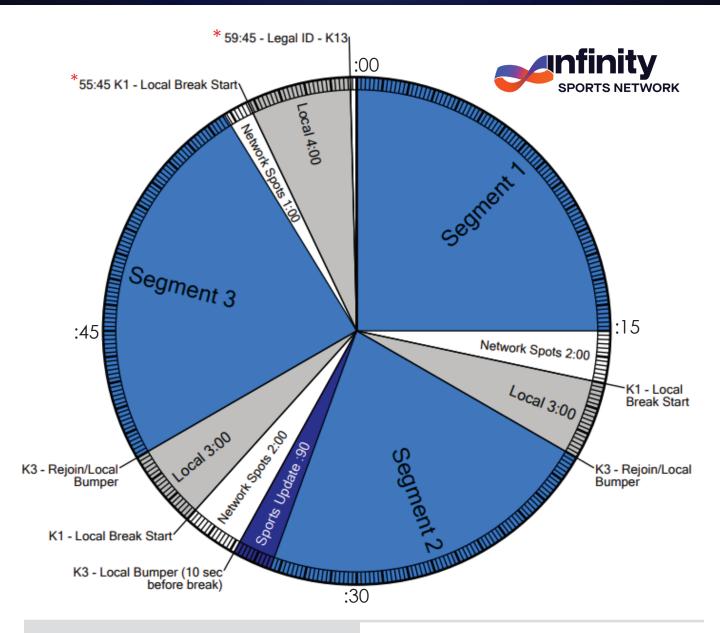

## Infinity Sports Network Longform

Feed Time: 24/7 live

| Closures | Program Functions      |
|----------|------------------------|
| 1/ 1     | La a ad Dona ada Chand |

K1 Local Break Start

K3 Rejoin/Local Bumper 10 sec

K13 Legal ID

Sports Update and Local Bumper preceding second Network Break will NOT be present between 6:00 & 10:00 AM EST

AVAILS - Local 10 min, Network 5 min

LOCAL BREAKS ARE FILLED

Hard timed events are indicated by \* - all others float & occur at approximate times pictured.