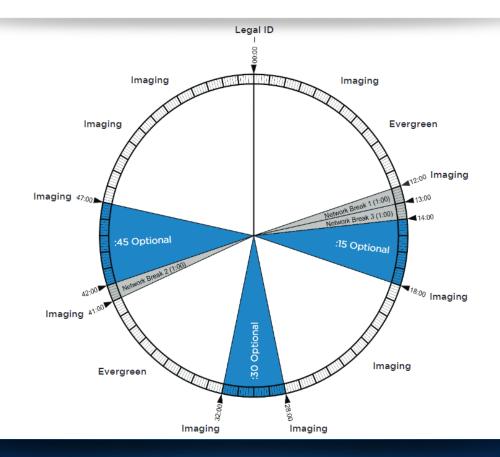

Core: Adults 35-54

Taraet: Adults 25-54

#### 18+ Demo

- Male: 38%
- Female: 63%

#### Household Income

- <\$25k: 17%
- \$25k-\$49k: 38%
- \$50k-\$74k: 33%
- \$75k+:13%

### **Core Artists**

- Aerosmith
- Queen
- Huey Lewis
- Green Day
- Prince
- Guns N' Roses
- Fleetwood Mac
- AC/DC
- Elton John
- Nirvana
- Def Leppard
- Eagles

#### **Sample Hour**

"Pour Some Sugar" - Def Leppard "Livin' On A Prayer" – Bon Jovi "Don't Speak" – No Doubt "The Power Of Love" - Huey Lewis "More Than A Feeling" – Boston "Hanging By A Moment" – Lifehouse "Another One Bites The Dust" – Queen "Dude Looks Like A Lady" – Aerosmith "Smooth" – Santana featuring Rob Thomas "You Shook Me All Night" – AC/DC "Dreams" – Fleetwood Mac "Basket Case" – Green Day "Broken Wings" – Mr. Mister

## Variety Hits Rock Clock



Westwood One.

# THANK YOU!

For more information on Variety Hits Rock and affiliating in your market, contact:

David Felker, VP of Gold Formats, dfelker@westwoodone.com | 972-406-6816 Neal Weiner, VP of Affiliate Sales Formats nweiner@westwoodone.com | 206.706.1373

Westwood One