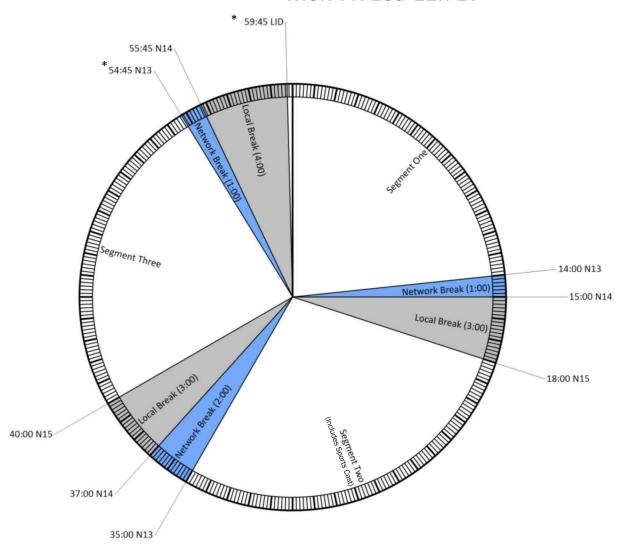

# **FORMAT CLOCK**

# Reiter Than You Mon-Fri 10a-12n ET

#### NETCUES PROGRAM FUNCTIONS

N13
Bill Reiter Network Break Start
N14
Bill Reiter Local Break Start
N15
Bill Reiter Rejoin (:10sec)
CID
CBS Legal ID (network is silent)

Except where exact times are indicated (\*), local breaks and imaging breaks float and will occur at approximate times noted.

LOCAL BREAKS ARE FILLED TRANSMITTED IN STEREO