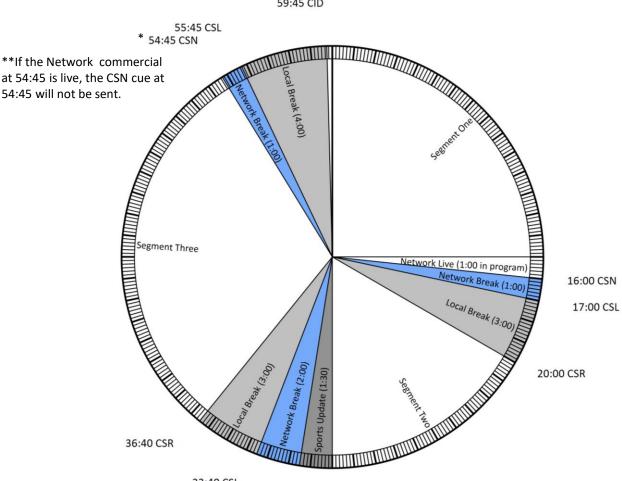

## Mon-Fri 12n-3p ET

59:45 CID

33:40 CSL

31:40 CSN

31:30 CSR

#### **NETCUES PROGRAM FUNCTIONS**

CSN CBS Sports Network Break Start CSL CBS Sports Local Break Start CSR CBS Local Bumper (:10sec) CID CBS Legal ID (network is silent)

Except where exact times are indicated (\*), local breaks and imaging breaks float and will occur at approximate times noted.