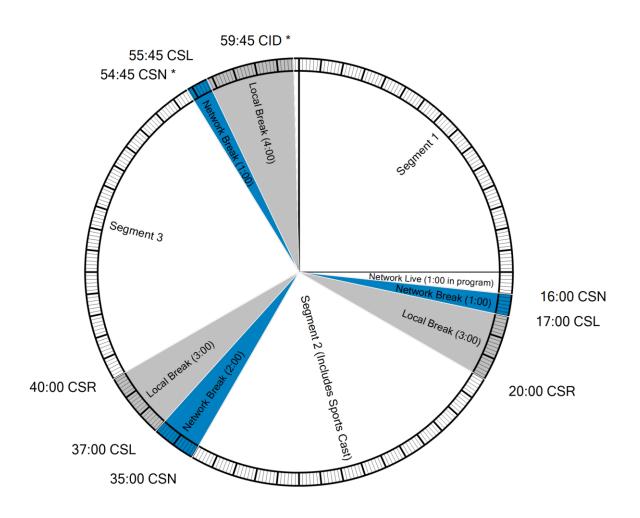

# **FORMAT CLOCK**

## The DA Show

## Mon-Fri 6a-10a

#### NETCUES PROGRAM FUNCTIONS

CSN CBS Sports Network Break Start
CSL CBS Sports Local Break Start
CSR CBS Local Bumper (:10sec)
CID CBS Legal ID (network is silent)

Except where exact times are indicated (\*), local breaks and imaging breaks float and will occur at approximate times noted.

LOCAL BREAKS ARE FILLED TRANSMITTED IN STEREO