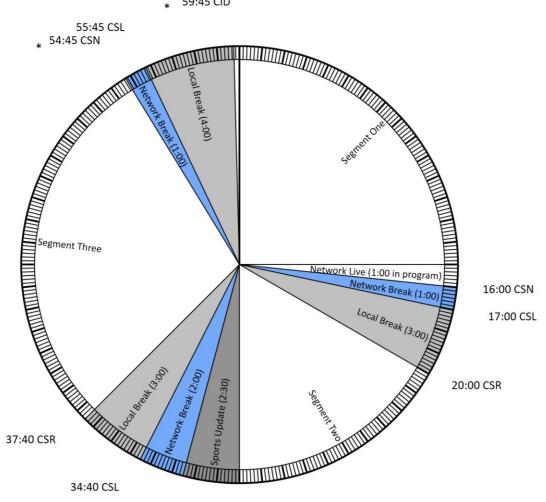

## Mon-Fri 2a-6a

59:45 CID

32:40 CSN 32:30 CSR

#### **NETCUES PROGRAM FUNCTIONS**

**CSN** CBS Sports Network Break Start CSL **CBS Sports Local Break Start** CSR CBS Local Bumper (:10sec) CID CBS Legal ID (network is silent)

Except where exact times are indicated (\*), local breaks and imaging breaks float and will occur at approximate times noted.

LOCAL BREAKS ARE FILLED TRANSMITTED IN STEREO